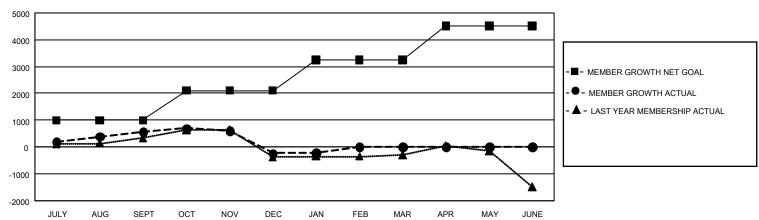

### GOALS AND ACTUAL MEMBERS CUMULATIVE

| DROPPED CLUBS: 29          |                       | 883 CLUBS OF 1,867 ADDED 1 OR<br>MORE NEW MEMBERS | GENDER DISTRIBUTION  MALE 24,459 (58.18%)                             |                                           |  |
|----------------------------|-----------------------|---------------------------------------------------|-----------------------------------------------------------------------|-------------------------------------------|--|
| DROPPED MEMBERS DECEASED   | 316                   |                                                   | FEMALE  NON BINARY  PREFER NOT TO ANSWER                              | 17,566 (41.79%)<br>6 (0.01%)<br>8 (0.02%) |  |
| CLUB CANCELLED OTHER TOTAL | 135<br>2,741<br>3,192 | CLICK HERE FOR CUMULATIVE MEMBERSHIP DATA         | TOTAL FAMILY UNIT MEMBERS 7,262 FAMILY MEMBERS PAYING HALF 3,912 DUES |                                           |  |