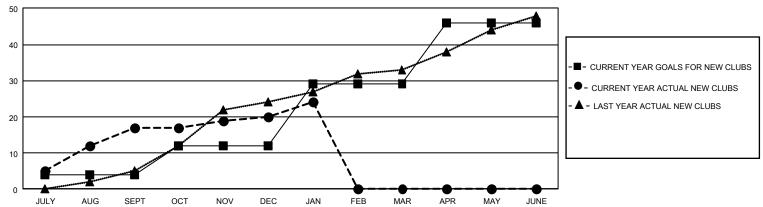

| JULY/AUG/SEPT                 | 996                    | 1,894                   | 990                                                |
| OCT/NOV/DEC           | 24            | 3         | 15            | OCT/NOV/DEC                   | 1105                   | 1,218                   | 1,881                                              |
| JAN/FEB/MAR           | 51            | 4         | 1             | JAN/FEB/MAR                   | 1149                   | 376                     | 319                                                |
| APR/MAY/JUNE          | 51            | 0         | 0             | APR/MAY/JUNE                  | 1270                   | 0                       | 0                                                  |

### GOALS AND ACTUAL NEW CLUBS CUMULATIVE



### GOALS AND ACTUAL MEMBERS CUMULATIVE



| DROPPED CLUBS: 29          |                       | 883 CLUBS OF 1,867 ADDED 1 OR<br>MORE NEW MEMBERS | GENDER DISTRIBUTION  MALE 24,459 (58.18%)                             |                                           |  |
|----------------------------|-----------------------|---------------------------------------------------|-----------------------------------------------------------------------|-------------------------------------------|--|
| DROPPED MEMBERS DECEASED   | 316                   |                                                   | FEMALE  NON BINARY  PREFER NOT TO ANSWER                              | 17,566 (41.79%)<br>6 (0.01%)<br>8 (0.02%) |  |
| CLUB CANCELLED OTHER TOTAL | 135<br>2,741<br>3,192 | CLICK HERE FOR CUMULAT